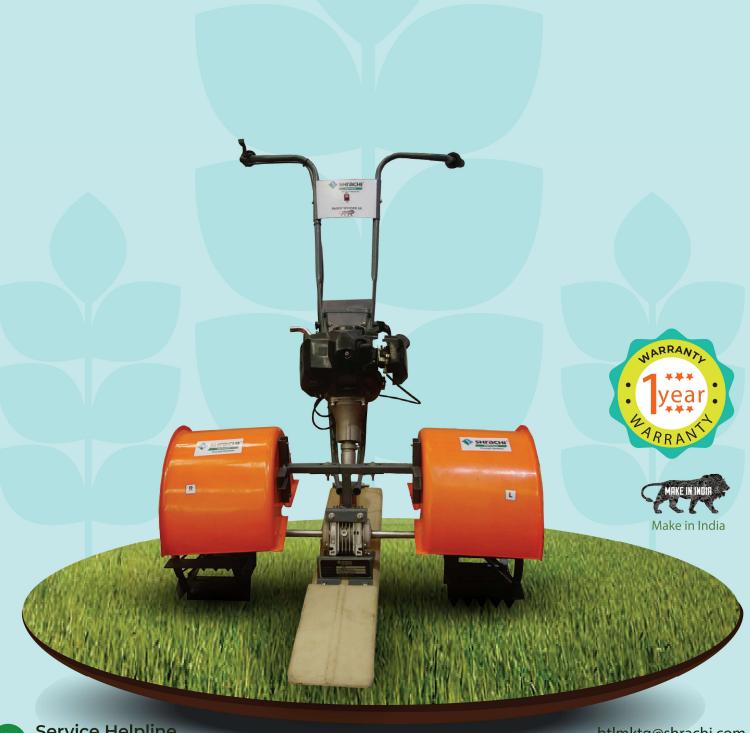

## SHRACHI 2R PADDY WEEDER

**Trusted by 2,00,000+ Proud Farmers** 

## **SPECIFICATIONS**

| 2R PADDY WEEDER     |                                    |
|---------------------|------------------------------------|
| Туре                | Self Propelled Walk behind type    |
| Weight ( KG )       | 18 KG                              |
| Type of engine      | Petrol/2 stroke                    |
| Engine capacity     | 43 cc                              |
| Engine              | 2HP@7000 RPM                       |
| Fuel Tank capacity  | 16/24/32/40 adjustable             |
| Weight              | 1.2 Liter                          |
| Type of lubrication | Petrol mixed with 2T in 30:1 Ratio |
| Type of gearbox     | Single speed worm gear box         |
| Wheel               | Weeding wheel (12inch)             |

| 2D DADDY WEEDED           |                              |
|---------------------------|------------------------------|
| 2R PADDY WEEDER           |                              |
| Blade/tyne                | 12 (6+6)                     |
| Diameter of weeding rotor | 0.98 ft (30 cm)              |
| Type of blade             | Ltype                        |
| Weeding width             | 3.9 – 5.9 ft (120 – 180 cm)  |
| Rotary speed              | 150 - 175 RPM                |
| Suitable row spacing      | 7.87–11.81 in (20 to 30 cm)  |
| Type of float             | Single float                 |
| Field efficiency          | 1-2 acra / Day (8 Hr / Day ) |
| Fuel consumption          | 0.85 Liter/Hr                |
|                           |                              |